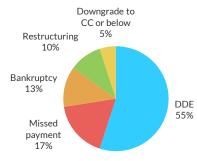

We expect DDEs from bond issuers to principally arise from exchange offers or deeply discounted debt buybacks. Over the last 12 months, DDEs accounted for 22 out of 40 defaulted instruments, or 55%, of defaulted credits in EMEA.