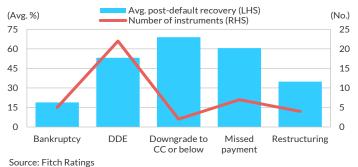

We expect DDEs from bond issuers to principally arise from exchange offers or deeply discounted debt buybacks. Over the last 12 months, DDEs accounted for 22 out of 40 defaulted instruments, or 55%, of defaulted credits in EMEA.