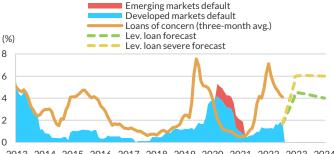

The July TTM U.S. high-yield (HY) and institutional leveraged loan (LL) default rates stand at 2.6% and 3.0%, up significantly from 0.8% and 1.0%, respectively, from mid-2022. Fitch Ratings anticipates these levels will continue to increase as issuers face persistent macroeconomic challenges and higher debt costs. Fitch's 2023 HY and LL default rate forecasts stand at 4.5%–5.0% and 4.0%–4.5%, respectively. Default forecasts for 2024 for both HY and LL both range at 3.5%–4.5%.

For leveraged loans, July TTM default rate stands at 3.0%, up from 1.0% one year earlier. YTD Defaults tripled to USD36.6 billion by volume and 43 issuers by count, led by Envision Healthcare and Diamond Sports' bankruptcy filing, and Travelport's DDE, with default volume across all three issuers totaling USD11.8 billion or 32% of YTD volume. TTM default rate for large middle market (LMM) was 4.3%, which is 1.4% higher than the broadly syndicated loan (BSL) market. Although historical loan default rates for MM and BSL have moved in lockstep, MM firms are more vulnerable to rising interest rates and recessionary conditions given their predominantly variable-rate debt structures combined with historically low interest rate hedging, smaller scale and higher leverage.