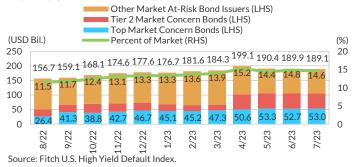

#### Market Concern Bonds as a Percent of Market

Fitch's Market Concern Bonds total reached USD189.1 billion, a 37% jump from 1H22. The Top Market Concern Bond list reached USD53.0 billion, following the additions of Mallinckrodt Pharmaceuticals and Global Medical Response, Inc., along with the transition of roughly 20 issuers to the Top list from Tier 2 or Tier 3 list in 2Q23. The most sizeable movements include Vericast Communications, Inc, Radiate Holdco LLC, Radiology Partners, FXI Holdings, WeWork Inc. and CURO Group Holdings. The Top list now comprises 28% of the Market Concern Bonds total, versus 26% at end-1Q23. Other Market At-Risk Bond volume fell 29% as more issuers were moved to the Tier 2 list as a result of heightened default risk.