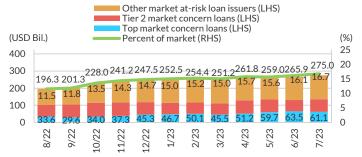

## U.S. Market Concern Loans, Bonds Climb

Fitch's Market Concern list consists of our Top, Tier 2 and Other Market At-Risk Issuer categories, which play a significant role in our overall and sector default forecasts. Key components for inclusion on the Market Concern list include low ratings, discounted secondary market bid levels, adverse market information/events and/or fundamental coverage analyst input. Issuers on our Tier 2 Market Concern list have additional measures of financial flexibility, greater liquidity options and/or potentially more tenable capital structures than issuers on the most worrisome Top list. We publish the Top and Tier 2 lists alongside our monthly HY and LL Default Insight reports.

2

Market Concern Loans as a Percent of Market

Source: Fitch U.S. Leveraged Loan Default Index

Our *Market Concern Loans* total increased materially over the last several months. The total amount stands at USD275.0 billion, up 9% from end-1Q23. The *Top Market Concern Loan* list increased to USD61.1 billion from USD45.5 billion. This list represents the riskiest issuers that are likely to default during the remainder of 2023 or in 2024. Healthcare/pharmaceutical, leisure/entertainment and technology account for 55% of the total. Similarly, the *Tier 2 Market Concern Loans* has risen materially, hitting USD74.1 billion, a 13% increase qoq.