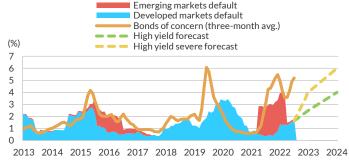

The July TTM U.S. high-yield (HY) and institutional leveraged loan (LL) default rates stand at 2.6% and 3.0%, up significantly from 0.8% and 1.0%, respectively, from mid-2022. Fitch Ratings anticipates these levels will continue to increase as issuers face persistent macroeconomic challenges and higher debt costs. Fitch's 2023 HY and LL default rate forecasts stand at 4.5%–5.0% and 4.0%–4.5%, respectively. Default forecasts for 2024 for both HY and LL both range at 3.5%–4.5%.

The TTM European LL default rate is 1.7% and, based on the number of loan issuers that have engaged restructuring advisors, we forecast it rises to 4.5% by YE 2023. The developed-market European HY bond default rate was only 1.6%, and we estimate that it will rise to 2.5% at YE 2023, and 4% in 2024. Severe-case forecasts for YE 2023 are 6.0% for European LL and 4.0% for European HY. Our cumulative 2023–2024 default rate comes to 6.5% for European HY and 8.5% for European LL, both below the respective 19% and 14% rates achieved over the 2007–2009 period.