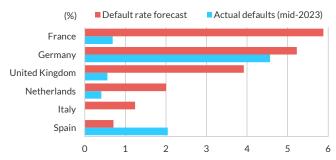

The TTM European LL default rate is 1.7% and, based on the number of loan issuers that have engaged restructuring advisors, we forecast it rises to 4.5% by YE 2023. The developed-market European HY bond default rate was only 1.6%, and we estimate that it will rise to 2.5% at YE 2023, and 4% in 2024. Severe-case forecasts for YE 2023 are 6.0% for European LL and 4.0% for European HY. Our cumulative 2023–2024 default rate comes to 6.5% for European HY and 8.5% for European LL, both below the respective 19% and 14% rates achieved over the 2007–2009 period.

We expect benchmark rates to peak in 2023 at 5.25% and 4.5% for the U.K. and eurozone, respectively. Highly leveraged credits in interest-rate sensitive sectors remain vulnerable to approaching maturities, as 31% of European the HY market will need to refinance 2025 maturities and 34.4% of these bonds are rated 'B' or below. In contrast, only 18% of European leveraged loan mature by 2025, although 88% of them are 'B' or below.