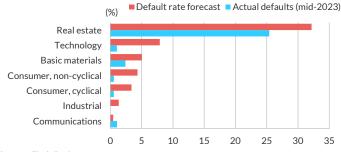

# **U.S. Sectors Driving Higher Default Rates**

The rise in the overall LL default rate is driven by healthcare/pharmaceutical, the second-largest sector in the LL market. The sector rate rose to 6.6% in July from 1.0% last year, driven by Envision Healthcare's USD5.9 billion default. Other over-USD1 billion defaults include Endo International plc, GenesisCare USA, Inc. and LifeScan, Inc. The sector comprises the largest amount of *Top Market Concern Loan* list at 35% by par value outstanding. Defaults from sizeable issuers such as Global Medical Response Inc., Team Health Holdings, Inc. ('CCC') and Bausch Health Companies ('CCC') could significantly impact the default rate, with

Leisure/entertainment TTM LL default rate registered 7.3% in July, with Cineworld and Travelport's defaults contributing USD6.2 billion, or 88% of the sector's TTM volume. The sector represents 11% of the Top list volume, and is particularly vulnerable to macroeconomic pressures as discretionary demand is likely to see a pull-back as consumers face challenging environments. AMC Entertainment, Equinox Holdings and ClubCorp Holdings each has over USD1 billion of institutional loans at risk of default within the coming two years.

Healthcare/pharmaceutical is also the biggest default driver in the HY market. The sector's TTM default rate rose to 8.8% as of July, up from 0.1% last year, propelled by Bausch's USD5.6 billion of DDE, Endo International's USD2.0 billion of bankruptcy filing in 3Q22 and the recent Mallinckrodt's missed interest payment on its roughly USD1 billion of notes. The sector comprises 35% of the Top Market Concern Bond list volume, of which 70% stems from Bausch's outstanding bonds.

Retail TTM HY default rate tallied 5.3% as of July, up from no recorded HY volume one year earlier. The USD3.7 billion of retail defaults drove overall HY rate up by about 0.3%, with Bed, Bath & Beyond Inc., Party City Holdco Inc. and Shutterfly, LLC each contributing over USD1 billion of volume. With respect to future defaults, Carvana's recently announced DDE is slated to eliminate a meaningful portion of its debt, and the remaining retail issuers only comprise 5% of the *Top* List.